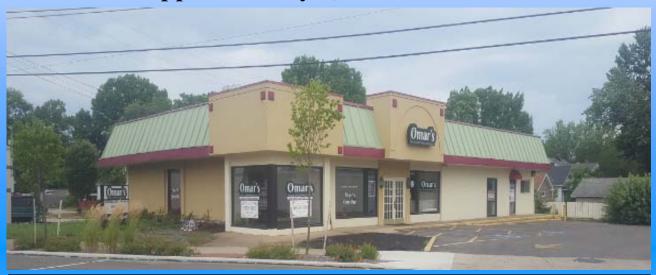

## 22244 Lorain Road Fairview Park, Ohio

Approximately 2,000 sf available

**Description:** Located on the North side of the street between W. 222nd and W. 223rd one off from the corner. The vacancy sits perpendicular to the road inline with Omar's Grill. Lots of Parking with signage available on the monument sign.